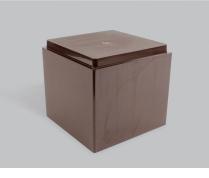

## Features and Benefits

- Create eye-catching floral displays with our stack and nest display cubes
- ◆ Large cube (9923416368) has nonskid feet on bottom to keep display from sliding or shifting on floor
- One-piece, injection-molded, high-impact plastic
- Black or brown

## Create stunning floral landscapes

Stackable Display Cubes are made of easy-to-clean, durable plastic. Create stunning floral landscapes by arranging Cubes in infinite combinations.

Rich black or brown color complements any store décor, and places a visual focus on your colorful bouquets, potted plants, seasonal arrangements and more.

## Specifications

| Item No.   | Dimensions            | Finish | Pack |  |
|------------|-----------------------|--------|------|--|
| 9923418964 | 12" L x 12" W x 6" H  | Black  | 1    |  |
| 9923416368 | 12" L x 12" W x 11" H | Black  | 1    |  |
| 9923418664 | 12" L x 12" W x 11" H | Brown  | 1    |  |