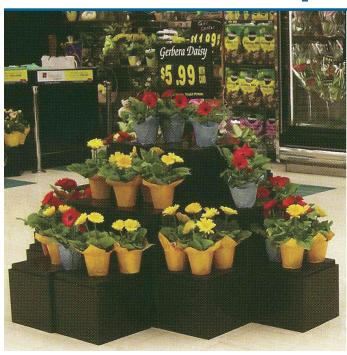

## Stackable Display Cubes

Stack cubes to create eye-catching displays

## Features and Benefits

- Create eye-catching floral displays with our stack and nest display cubes
- ◆ Large cube (9923416368) has nonskid feet on bottom to keep display from sliding or shifting on floor
- One-piece, injection-molded, high-impact plastic
- Black or brown

## Create stunning floral landscapes

Stackable Display Cubes are made of easy-to-clean, durable plastic. Create stunning floral landscapes by arranging Cubes in infinite combinations.

Rich black or brown color complements any store décor, and places a visual focus on your colorful bouquets, potted plants, seasonal arrangements and more.