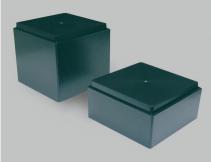

## Features and Benefits

- Create eye-catching floral displays with our stack and nest display cubes
- ◆ Large cube (9923416368) has nonskid feet on bottom to keep display from sliding or shifting on floor
- One-piece, injection-molded, high-impact plastic
- Black or brown

## Create stunning floral landscapes

Stackable Display Cubes are made of easy-to-clean, durable plastic. Create stunning floral landscapes by arranging Cubes in infinite combinations.

Rich black or brown color complements any store décor, and places a visual focus on your colorful bouquets, potted plants, seasonal arrangements and more.

## Specifications

| Item No.   | Dimensions            | Finish | Pack |  |
|------------|-----------------------|--------|------|--|
| 9923418964 | 12" L x 12" W x 6" H  | Black  | 1    |  |
| 9923416368 | 12" L x 12" W x 11" H | Black  | 1    |  |
| 9923418664 | 12" L x 12" W x 11" H | Brown  | 1    |  |